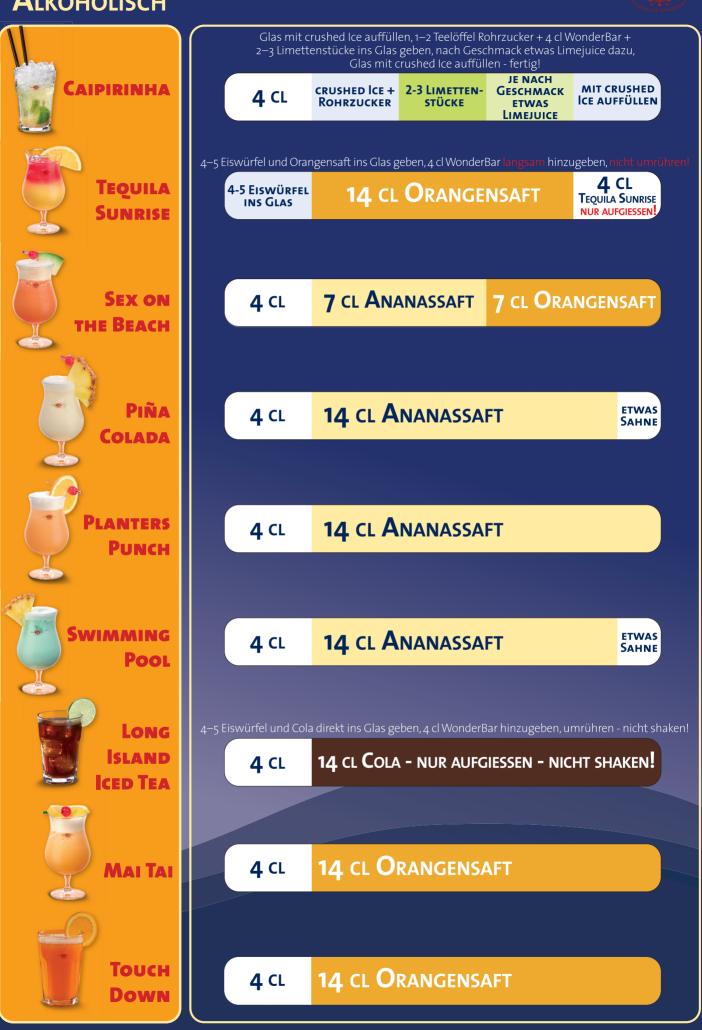

## WonderBar Einfach -Die MIXANLEITUNG

CAIPIRINHA, TEQUILA SUNRISE, LONG ISLAND ICED TEA NICHT SHAKEN, ABER MIT VIEL EIS SERVIEREN! BEI ALLEN ANDEREN COCKTAILS 2 CL / 4 CL WONDERBAR IN DEN SHAKER + 20 CL / 14 CL SAFT + 4-5 EISWÜRFEL UND LÄCHELND SHAKEN! DANN DEN KOMPLETTEN INHALT DES SHAKERS IN DAS COCKTAILGLAS GIESSEN - ETWAS DEKO, TRINKHALM - FERTIG!