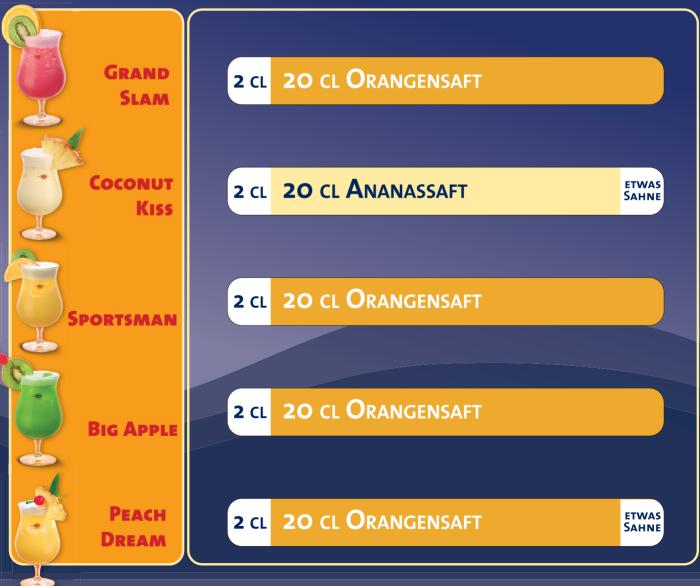

## WonderBar Einfach -Die MIXANLEITUNG

CAIPIRINHA, TEQUILA SUNRISE, LONG ISLAND ICED TEA NICHT SHAKEN, ABER MIT VIEL EIS SERVIEREN! BEI ALLEN ANDEREN COCKTAILS 2 CL / 4 CL WONDERBAR IN DEN SHAKER + 20 CL / 14 CL SAFT + 4-5 EISWÜRFEL UND LÄCHELND SHAKEN! DANN DEN KOMPLETTEN INHALT DES SHAKERS IN DAS COCKTAILGLAS GIESSEN - ETWAS DEKO, TRINKHALM - FERTIG!